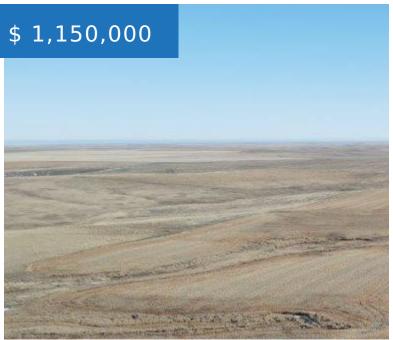

### PROPERTY DETAILS

**Public Remarks:** Introducing a unique opportunity to acquire 478 acres of prime agricultural land, featuring 240 acres of productive grassland and 238 acres of readily accessible cropland. Located in Jones County, SD area near Murdo, this property offers the perfect combination of working farmland and wildlife habitat, making it a valuable addition to any agricultural portfolio. The grassland is not accessible via public roads. Subject to lease through September 1, 2025.