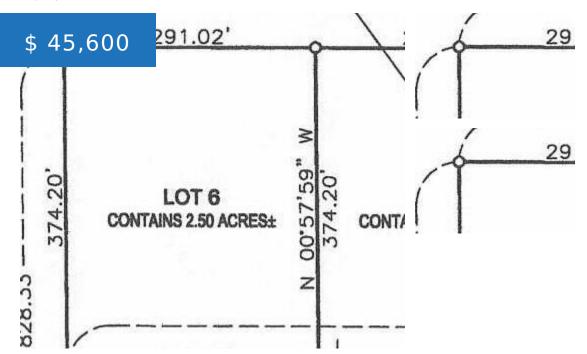

#### **BASIC FACTS**

**Post Updated:** 2025-08-27 13:53:57 **Type:** Land

Status: Active Lot Size: 99,155.5

Lot Acres: 2.28