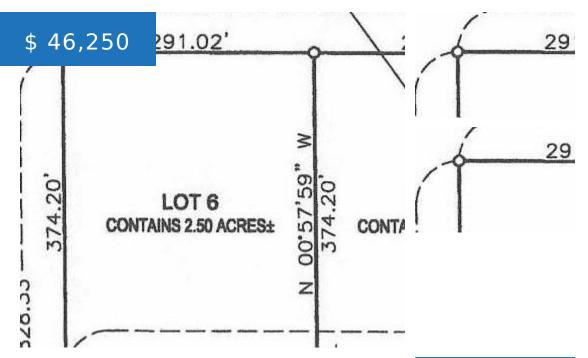

#### **BASIC FACTS**

MLS #: 24-805 Date added: 10/08/24

**Post Updated:** 2025-09-11 11:56:48 **Type:** Land

Status: Active Lot Size: 108,899.6

Lot Acres: 2.50

#### **PROPERTY DETAILS**

Public Remarks: PRIME INDUSTRIAL PARK Area Desc: Rural Acreage

LOCATED IN A THRIVING COMMERCIAL ZONE, OFFERING VERSATILE SPACES IDEAL FOR

MANUFACTURING, WAREHOUSING,

LOGISTICS, AND MORE. THIS STRATEGICALLY