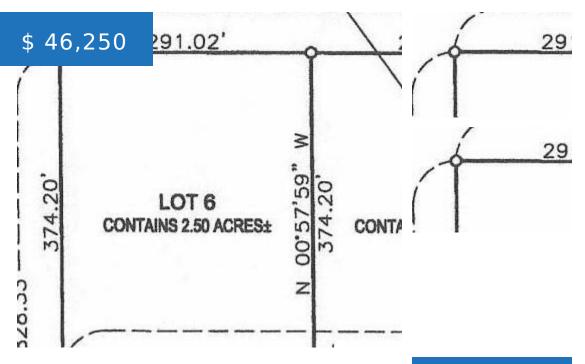

## **BASIC FACTS**

MLS #: 24-804

Date added: 10/08/24

Lot Size: 108,899.6

Type: Land

**Post Updated:** 2025-08-27 13:53:55

Status: Active

Lot Acres: 2.50

## **PROPERTY DETAILS**

Public Remarks: PRIME INDUSTRIAL PARK Area Desc: Rural Acreage LOCATED IN A THRIVING COMMERCIAL ZONE, OFFERING VERSATILE SPACES IDEAL FOR MANUFACTURING, WAREHOUSING, LOGISTICS, AND MORE. THIS STRATEGICALLY POSITIONED PARK PROVIDES SEAMLESS ACCESS TO A MAJOR HIGHWAY TRANSPORT ROUTE, ENSURING EFFICIENT CONNECTIVITY FOR BUSINESSES. THE SITE IS DESIGNED TO ACCOMMODATE DIVERSE OPERATIONAL NEEDS. THIS INDUSTRIAL PARK IS PERFECT FOR BUSINESSES SEEKING A SCALABLE SOLUTION TO SUPPORT THEIR GROWTH. EXPAND YOUR OPERATIONS IN THIS DYNAMIC AND ACCESSIBLE INDUSTRIAL HUB!