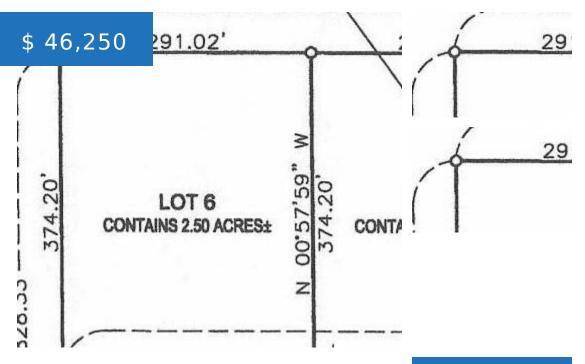

## **BASIC FACTS**

MLS #: 24-803

Date added: 06/25/25

**Post Updated:** 2025-07-13 21:05:56

Status: Active

Lot Acres: 2.50

Type: Land

Lot Size: 108,899.6

# **PROPERTY DETAILS**

Public Remarks: PRIME INDUSTRIAL PARKArea Desc: Rural AcreageLOCATED IN A THRIVING COMMERCIAL ZONE,OFFERING VERSATILE SPACES IDEAL FORMANUFACTURING, WAREHOUSING,LOGISTICS, AND MORE. THIS STRATEGICALLYPOSITIONED PARK PROVIDES SEAMLESSACCESS TO A MAJOR HIGHWAY TRANSPORTROUTE, ENSURING EFFICIENT CONNECTIVITYFOR BUSINESSES. THE SITE IS DESIGNED TOACCOMMODATE DIVERSE OPERATIONALNEEDS. THIS INDUSTRIAL PARK IS PERFECTFOR BUSINESSES SEEKING A SCALABLESOLUTION TO SUPPORT THEIR GROWTH.EXPAND YOUR OPERATIONS IN THIS DYNAMICAND ACCESSIBLE INDUSTRIAL HUB!