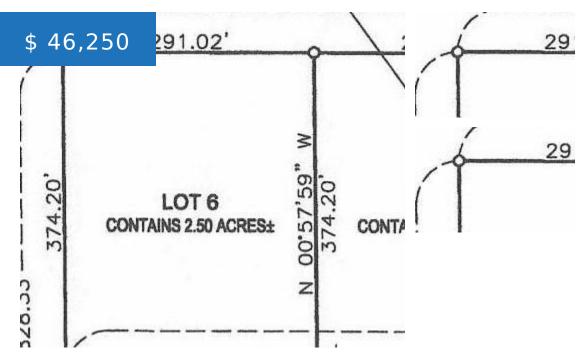

#### **BASIC FACTS**

MLS #: 24-803 Date added: 12/06/24

**Post Updated:** 2025-06-02 01:54:52 **Type:** Land

Status: Active Lot Size: 108,899.6

Lot Acres: 2.50

#### **PROPERTY DETAILS**

Public Remarks: PRIME INDUSTRIAL PARK Area Desc: Rural Acreage

LOCATED IN A THRIVING COMMERCIAL ZONE, OFFERING VERSATILE SPACES IDEAL FOR

MANUFACTURING, WAREHOUSING,

LOGISTICS, AND MORE. THIS STRATEGICALLY