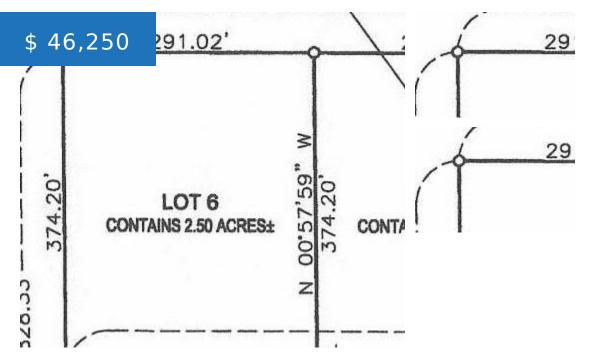

#### **BASIC FACTS**

MLS #: 24-803 Date added: 10/08/24

**Post Updated:** 2024-11-20 09:55:49 **Type:** Land

Status: Active Lot Size: 108,899.6

Lot Acres: 2.50