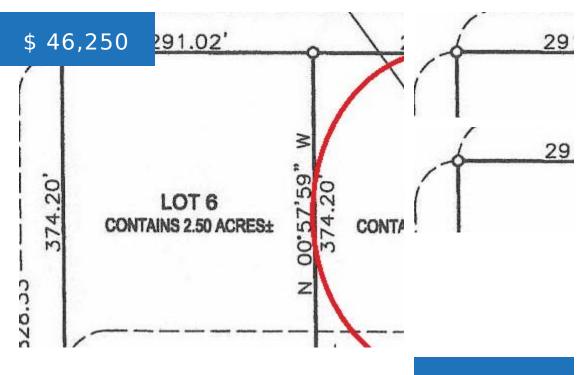

# **BASIC FACTS**

MLS #: 24-802

Date added: 06/25/25

**Post Updated:** 2025-08-21 06:54:16

Status: Active

Lot Acres: 2.50

Type: Land

Lot Size: 108,899.6

# **PROPERTY DETAILS**

Public Remarks: PRIME INDUSTRIAL PARKArea Desc: Rural AcreageLOCATED IN A THRIVING COMMERCIAL ZONE,OFFERING VERSATILE SPACES IDEAL FORMANUFACTURING, WAREHOUSING,LOGISTICS, AND MORE. THIS STRATEGICALLYPOSITIONED PARK PROVIDES SEAMLESSACCESS TO A MAJOR HIGHWAY TRANSPORTROUTE, ENSURING EFFICIENT CONNECTIVITYFOR BUSINESSES. THE SITE IS DESIGNED TOACCOMMODATE DIVERSE OPERATIONALNEEDS. THIS INDUSTRIAL PARK IS PERFECTFOR BUSINESSES SEEKING A SCALABLESOLUTION TO SUPPORT THEIR GROWTH.EXPAND YOUR OPERATIONS IN THIS DYNAMICAND ACCESSIBLE INDUSTRIAL HUB!