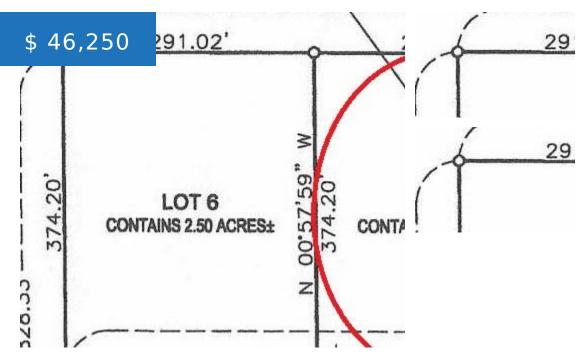

### **BASIC FACTS**

MLS #: 24-802 Date added: 12/06/24

**Post Updated:** 2025-06-02 01:54:51 **Type:** Land

Status: Active Lot Size: 108,899.6

Lot Acres: 2.50

### PROPERTY DETAILS

Public Remarks: PRIME INDUSTRIAL PARK Area Desc: Rural Acreage

LOCATED IN A THRIVING COMMERCIAL ZONE, OFFERING VERSATILE SPACES IDEAL FOR

MANUFACTURING, WAREHOUSING,

LOGISTICS, AND MORE. THIS STRATEGICALLY