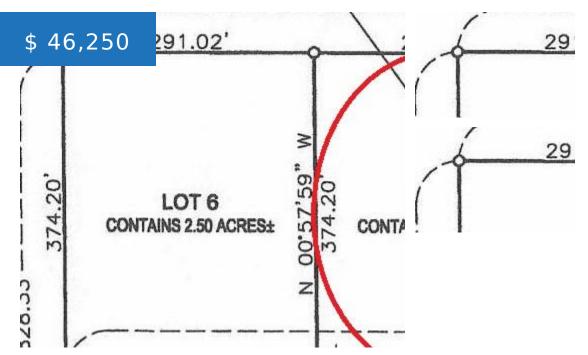

#### **BASIC FACTS**

MLS #: 24-802 Date added: 10/08/24

**Post Updated:** 2024-11-20 09:55:48 Type: Land

**Status:** Active Lot Size: 108,899.6

Lot Acres: 2.50