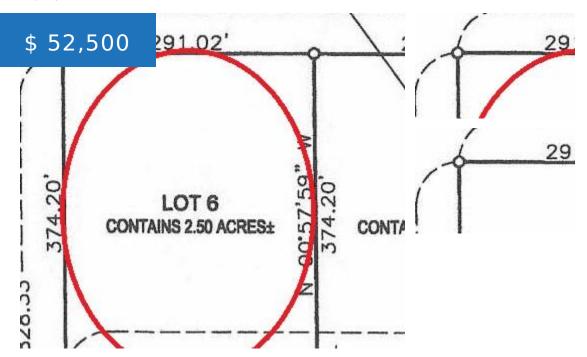

#### **BASIC FACTS**

MLS #: 24-801 Date added: 06/25/25

**Post Updated:** 2025-08-21 06:54:15 **Type:** Land

Status: Active Lot Size: 108,899.6

Lot Acres: 2.50

#### **PROPERTY DETAILS**

Public Remarks: PRIME INDUSTRIAL PARK Area Desc: Rural Acreage

LOCATED IN A THRIVING COMMERCIAL ZONE, OFFERING VERSATILE SPACES IDEAL FOR

MANUFACTURING, WAREHOUSING,

LOGISTICS, AND MORE, THIS STRATEGICALLY