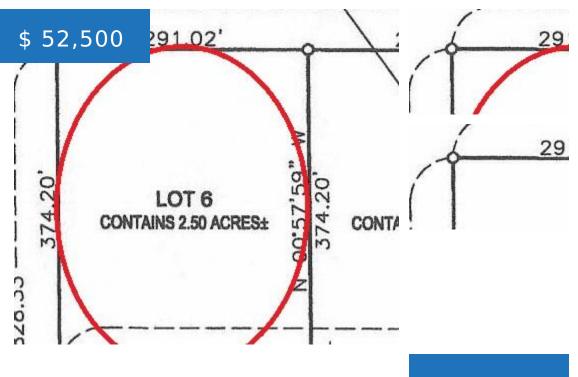

### **BASIC FACTS**

MLS #: 24-801

**Date added:** 12/06/24

**Post Updated:** 2025-06-02 00:54:33

Status: Active

Lot Acres: 2.50

Type: Land

Lot Size: 108,899.6

## **PROPERTY DETAILS**

Public Remarks: PRIME INDUSTRIAL PARKArea Desc: Rural AcreageLOCATED IN A THRIVING COMMERCIAL ZONE,OFFERING VERSATILE SPACES IDEAL FORMANUFACTURING, WAREHOUSING,LOGISTICS, AND MORE. THIS STRATEGICALLYPOSITIONED PARK PROVIDES SEAMLESSACCESS TO A MAJOR HIGHWAY TRANSPORTROUTE, ENSURING EFFICIENT CONNECTIVITYFOR BUSINESSES. THE SITE IS DESIGNED TOACCOMMODATE DIVERSE OPERATIONALNEEDS. THIS INDUSTRIAL PARK IS PERFECTFOR BUSINESSES SEEKING A SCALABLESOLUTION TO SUPPORT THEIR GROWTH.EXPAND YOUR OPERATIONS IN THIS DYNAMICAND ACCESSIBLE INDUSTRIAL HUB!