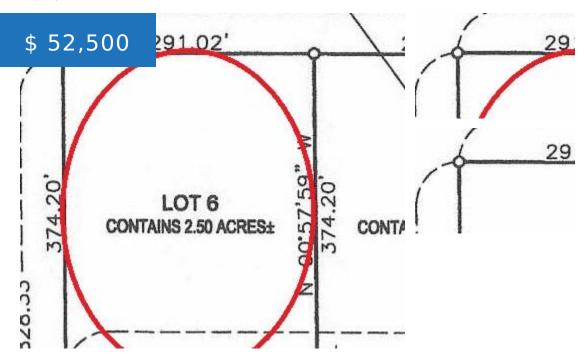

#### **BASIC FACTS**

MLS #: 24-801 Date added: 10/08/24

**Post Updated:** 2024-11-20 09:55:46 **Type:** Land

Status: Active Lot Size: 108,899.6

Lot Acres: 2.50

#### PROPERTY DETAILS

Public Remarks: PRIME INDUSTRIAL PARK Area Desc: Rural Acreage

LOCATED IN A THRIVING COMMERCIAL ZONE, OFFERING VERSATILE SPACES IDEAL FOR

MANUFACTURING, WAREHOUSING,

LOGISTICS, AND MORE, THIS STRATEGICALLY