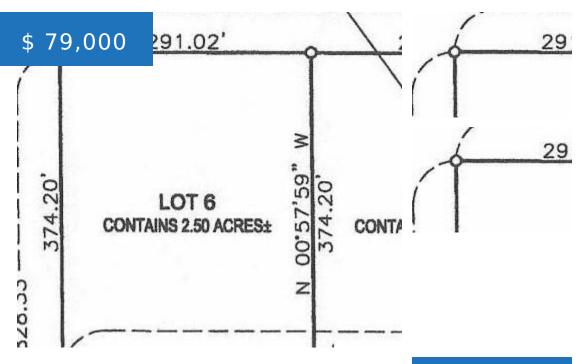

### **BASIC FACTS**

MLS #: 24-800

Date added: 06/25/25

**Post Updated:** 2025-08-15 04:53:18

Status: Active

Lot Acres: 2.50

Type: Land

Lot Size: 108,998.5

## **PROPERTY DETAILS**

Public Remarks: PRIME INDUSTRIAL PARKArea Desc: Rural AcreageLOCATED IN A THRIVING COMMERCIAL ZONE,OFFERING VERSATILE SPACES IDEAL FORMANUFACTURING, WAREHOUSING,LOGISTICS, AND MORE. THIS STRATEGICALLYPOSITIONED PARK PROVIDES SEAMLESSACCESS TO A MAJOR HIGHWAY TRANSPORTROUTE, ENSURING EFFICIENT CONNECTIVITYFOR BUSINESSES. THE SITE IS DESIGNED TOACCOMMODATE DIVERSE OPERATIONALNEEDS. THIS INDUSTRIAL PARK IS PERFECTFOR BUSINESSES SEEKING A SCALABLESOLUTION TO SUPPORT THEIR GROWTH.EXPAND YOUR OPERATIONS IN THIS DYNAMICAND ACCESSIBLE INDUSTRIAL HUB!