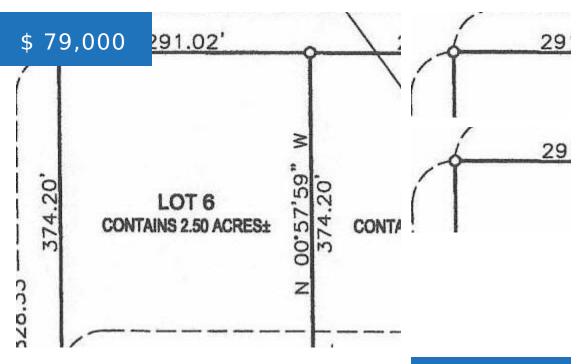

## **BASIC FACTS**

MLS #: 24-800

Date added: 12/06/24

**Post Updated:** 2025-06-02 00:54:32

Status: Active

Lot Acres: 2.50

Type: Land

Lot Size: 108,998.5

# **PROPERTY DETAILS**

Public Remarks: PRIME INDUSTRIAL PARKArea Desc: Rural AcreageLOCATED IN A THRIVING COMMERCIAL ZONE,OFFERING VERSATILE SPACES IDEAL FORMANUFACTURING, WAREHOUSING,LOGISTICS, AND MORE. THIS STRATEGICALLYPOSITIONED PARK PROVIDES SEAMLESSACCESS TO A MAJOR HIGHWAY TRANSPORTROUTE, ENSURING EFFICIENT CONNECTIVITYFOR BUSINESSES. THE SITE IS DESIGNED TOACCOMMODATE DIVERSE OPERATIONALNEEDS. THIS INDUSTRIAL PARK IS PERFECTFOR BUSINESSES SEEKING A SCALABLESOLUTION TO SUPPORT THEIR GROWTH.EXPAND YOUR OPERATIONS IN THIS DYNAMICAND ACCESSIBLE INDUSTRIAL HUB!