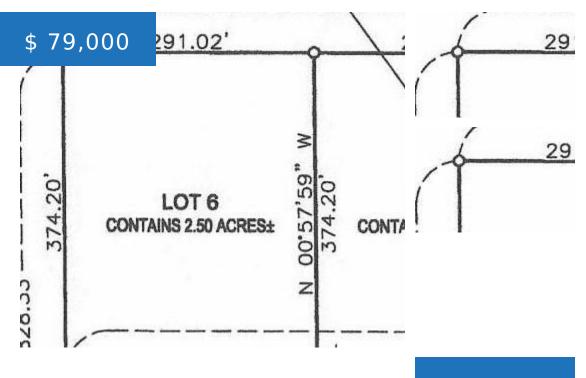

#### **BASIC FACTS**

MLS #: 24-800 Date added: 10/08/24

**Post Updated:** 2024-11-20 09:55:45 **Type:** Land

Status: Active Lot Size: 108,998.5

Lot Acres: 2.50

#### PROPERTY DETAILS

Public Remarks: PRIME INDUSTRIAL PARK Area Desc: Rural Acreage

LOCATED IN A THRIVING COMMERCIAL ZONE, OFFERING VERSATILE SPACES IDEAL FOR

MANUFACTURING, WAREHOUSING,

LOGISTICS, AND MORE, THIS STRATEGICALLY