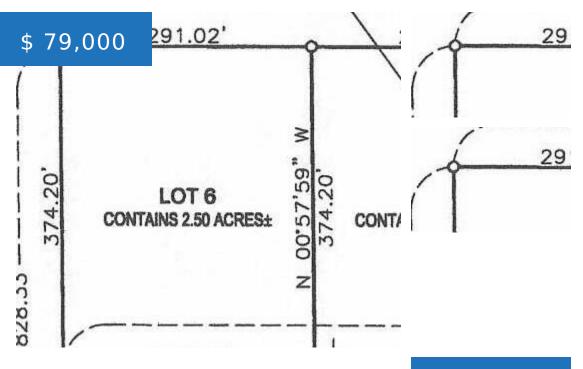

## **BASIC FACTS**

MLS #: 24-799

Date added: 12/06/24

Lot Size: 108,998.5

Type: Land

**Post Updated:** 2025-08-27 13:53:50

Status: Active

Lot Acres: 2.50

# **PROPERTY DETAILS**

Public Remarks: PRIME INDUSTRIAL PARK Area Desc: Rural Acreage LOCATED IN A THRIVING COMMERCIAL ZONE, OFFERING VERSATILE SPACES IDEAL FOR MANUFACTURING, WAREHOUSING, LOGISTICS, AND MORE. THIS STRATEGICALLY POSITIONED PARK PROVIDES SEAMLESS ACCESS TO A MAJOR HIGHWAY TRANSPORT ROUTE, ENSURING EFFICIENT CONNECTIVITY FOR BUSINESSES. THE SITE IS DESIGNED TO ACCOMMODATE DIVERSE OPERATIONAL NEEDS. THIS INDUSTRIAL PARK IS PERFECT FOR BUSINESSES SEEKING A SCALABLE SOLUTION TO SUPPORT THEIR GROWTH. EXPAND YOUR OPERATIONS IN THIS DYNAMIC AND ACCESSIBLE INDUSTRIAL HUB!