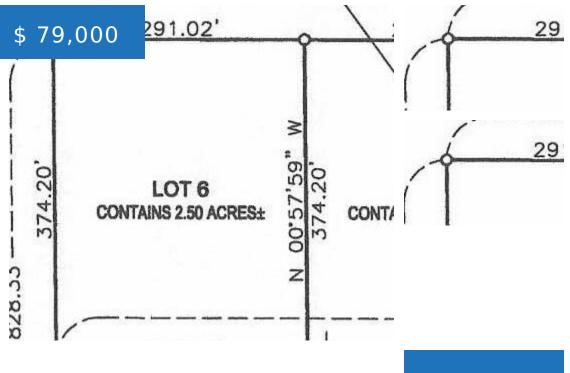

## **BASIC FACTS**

MLS #: 24-799

Date added: 10/08/24

**Post Updated:** 2024-11-20 09:55:44

Status: Active

Lot Acres: 2.50

Type: Land

Lot Size: 108,998.5

# **PROPERTY DETAILS**

Public Remarks: PRIME INDUSTRIAL PARKArea Desc: Rural AcreageLOCATED IN A THRIVING COMMERCIAL ZONE,OFFERING VERSATILE SPACES IDEAL FORMANUFACTURING, WAREHOUSING,LOGISTICS, AND MORE. THIS STRATEGICALLYPOSITIONED PARK PROVIDES SEAMLESSACCESS TO A MAJOR HIGHWAY TRANSPORTROUTE, ENSURING EFFICIENT CONNECTIVITYFOR BUSINESSES. THE SITE IS DESIGNED TOACCOMMODATE DIVERSE OPERATIONALNEEDS. THIS INDUSTRIAL PARK IS PERFECTFOR BUSINESSES SEEKING A SCALABLESOLUTION TO SUPPORT THEIR GROWTH.EXPAND YOUR OPERATIONS IN THIS DYNAMICAND ACCESSIBLE INDUSTRIAL HUB!