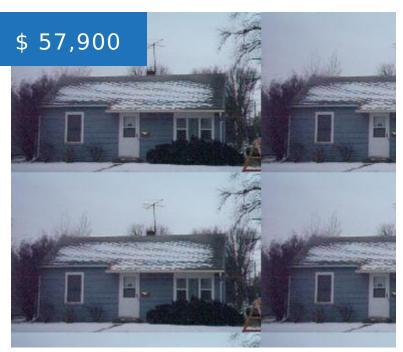

# 902 NE 8TH AVENUE ABERDEEN SD 57401

https://jarkrealestate.com

- 2 beds
- 1 bath
- Residential Single Family

#### **BASIC FACTS**

Year built: 1950

MLS #: 00-33 Date added: 10/25/24

**Post Updated:** 2024-10-28 14:18:18 **Type:** Residential - Single Family

Status: Closed Bedrooms: 2

**Bathrooms:** 1 **Area:** 768.00 sq ft

**Lot Size:** 50 X 99.9 **Lot Acres:** 0.00

**Public Remarks:** NEW SIDING 1995; NEW WINDOWS 1998; HARDWOOD FLOORS; BASEMENT HAS FINISHED REC ROOM &

BEDROOM. BACK YARD IS FENCED; CLOSE TO

SCHOOLS. NEW SIDING 1995; NEW WINDOWS 1998; HARDWOOD FLOORS; BASEMENT HAS FINISHED REC ROOM & BEDROOM. BACK YARD IS FENCED: CLOSE TO SCHOOLS.