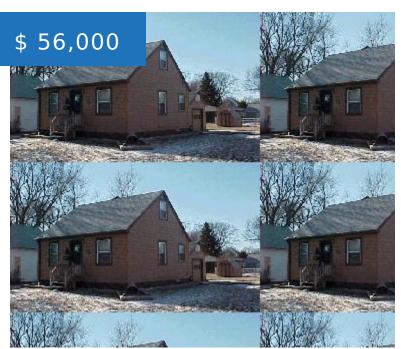

# **821 N PENN STREET ABERDEEN SD 57401**

https://jarkrealestate.com

- 3 beds
- 1 bath
- Residential Single Family

### **BASIC FACTS**

MLS #: 00-40

**Post Updated:** 2024-10-28 14:18:24

Status: Closed

**Bathrooms:** 1

**Lot Size:** 50X142

Year built: 1952

**Date added:** 10/25/24

Type: Residential - Single Family

..

**Bedrooms:** 3

**Area:** 1153.00 sq ft

Lot Acres: 0.00

'98, NEW ROOF IN '97, NEW ENTRY '96, NEW FURNACE AND C/A MARCH '99. KITCHEN TABLE AND BENCH STAY. INCLUDES 8X12 SHED NEW IN '98. NEW SIDING AND PAINT IN

Public Remarks: NEW SIDING AND PAINT IN

SHED NEW IN '98. NEW SIDING AND PAINT IN '98, NEW ROOF IN '97, NEW ENTRY '96, NEW FURNACE AND C/A MARCH '99. KITCHEN TABLE AND BENCH STAY. INCLUDES 8X12 SHED NEW IN '98.