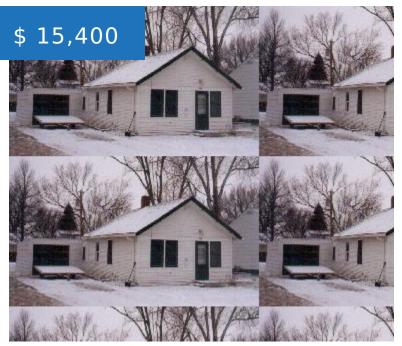

# 818 SE 11TH AVENUE ABERDEEN SD 57401

https://jarkrealestate.com

- 2 beds
- 1 bath
- Residential -Single Family

# **BASIC FACTS**

| MLS #: 00-16                      | Date added: 10/25/24                                                                                                                                                                                                                                                                   |
|-----------------------------------|----------------------------------------------------------------------------------------------------------------------------------------------------------------------------------------------------------------------------------------------------------------------------------------|
| Post Updated: 2024-10-28 14:17:52 | Type: Residential - Single Family                                                                                                                                                                                                                                                      |
| Status: Closed                    | Bedrooms: 2                                                                                                                                                                                                                                                                            |
| Bathrooms: 1                      | <b>Area:</b> 630.00 sq ft                                                                                                                                                                                                                                                              |
| Lot Size: 50 X 142                | Lot Acres: 0.00                                                                                                                                                                                                                                                                        |
| Year built: 1924                  | Public Remarks: GREAT NEIGHBORHOOD;<br>CLOSE TO SOUTHSIDE POOL, TENNIS COURTS<br>AND SCHOOLS. EXCELLENT RENTAL OR<br>BACHELOR (BACHELORETTE) PAD. GREAT<br>NEIGHBORHOOD; CLOSE TO SOUTHSIDE<br>POOL, TENNIS COURTS AND SCHOOLS.<br>EXCELLENT RENTAL OR BACHELOR<br>(BACHELORETTE) PAD. |