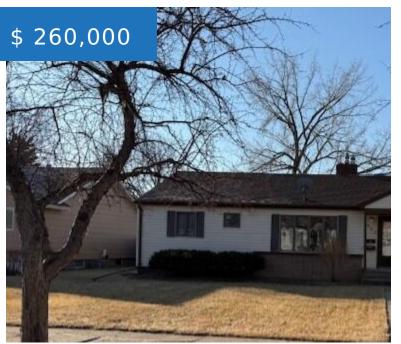

# **802 SE 12TH AVENUE ABERDEEN SD 57401**

https://jarkrealestate.com

- 4 beds
- 2.5 baths
- Residential -Single Family

# **BASIC FACTS**

| MLS #: 25-127                     | Date added: 03/03/25              |
|-----------------------------------|-----------------------------------|
| Post Updated: 2025-03-11 21:35:20 | Type: Residential - Single Family |
| Status: Active                    | Bedrooms: 4                       |
| Bathrooms: 2.50                   | <b>Area:</b> 2200.00 sq ft        |
| Lot Size: 72x134                  | Year built: 1955                  |

# **PROPERTY DETAILS**

Public Remarks: This is just simply a great **Blw Grd Bdrms:** 1 home with proximity to fun being close to the waterpark, tennis courts, NSU athletics. 5th bedroom possible in the lower level. Boths living areas have a fireplace. Fenced in back yard.