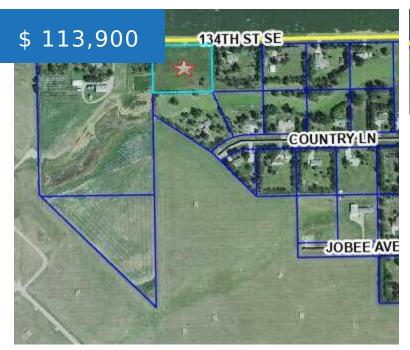

### **BASIC FACTS**

MLS #: 25-241

Date added: 04/25/25

Post Updated: 2025-08-23 02:10:16

Status: Active

Lot Acres: 3.10

Type: Land Lot Size: 408x321

## **PROPERTY DETAILS**

Public Remarks: Looking to build the home Area Desc: Aberdeen - Rural Subdivision of your dreams? This 3.1 Acre lot just outside of Aberdeen located in the Jobee Acres Subdivision is here for you! Web Water is to be installed Prior to Closing! Contact Your Agent today for Full Details!