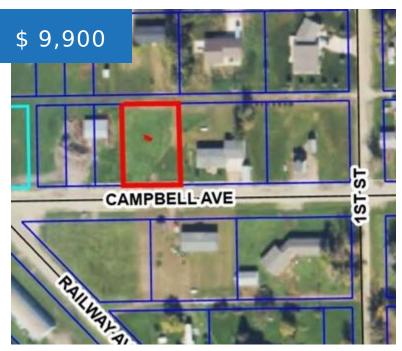

# **55 E CAMPBELL AVENUE STRATFORD SD 57474**

https://jarkrealestate.com

- Land
- Land/Lots
- Active

## **BASIC FACTS**

MLS #: 25-134

Date added: 03/06/25

Post Updated: 2025-03-11 03:11:02

Status: Active

Lot Acres: 0.33

Type: Land

Lot Size: 100 x 142

## **PROPERTY DETAILS**

Public Remarks: Great lot in Stratford to<br/>build your home on. Don't miss out on this<br/>opportunity. Buyer will have to bring city<br/>services to their home.Area Desc: Area Town