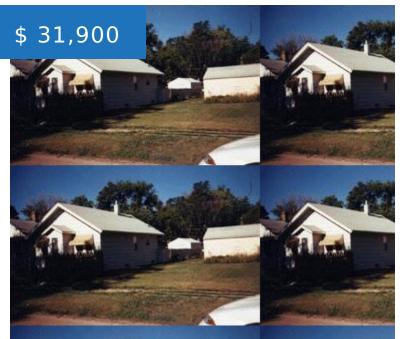

# 419 N KLINE STREET ABERDEEN SD 57401

https://jarkrealestate.com

- 2 beds
- 1 bath
- Residential -Single Family

## **BASIC FACTS**

| MLS #: 97-440                     | Date added: 02/08/23                                                              |
|-----------------------------------|-----------------------------------------------------------------------------------|
| Post Updated: 2024-10-28 14:20:40 | Type: Residential - Single Family                                                 |
| Status: Closed                    | Bedrooms: 2                                                                       |
| Bathrooms: 1                      | <b>Area:</b> 1408.00 sq ft                                                        |
| Lot Size: 30 X 142                | Lot Acres: 0.00                                                                   |
| Year built: 1921                  | Public Remarks: NEW CURB STOP IN<br>OCTOBER 1997 NEW CURB STOP IN OCTOBER<br>1997 |