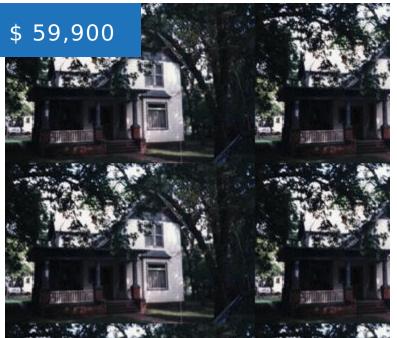

# **403 S KLINE STREET ABERDEEN SD 57401**

https://jarkrealestate.com

- 4 beds
- 2 baths
- Residential -Single Family

## **BASIC FACTS**

| MLS #: 97-524                     | Date added: 02/08/23                                                                                                                                                                                                                                                                                                                                                                                 |
|-----------------------------------|------------------------------------------------------------------------------------------------------------------------------------------------------------------------------------------------------------------------------------------------------------------------------------------------------------------------------------------------------------------------------------------------------|
| Post Updated: 2024-10-28 14:43:46 | Type: Residential - Single Family                                                                                                                                                                                                                                                                                                                                                                    |
| Status: Closed                    | Bedrooms: 4                                                                                                                                                                                                                                                                                                                                                                                          |
| Bathrooms: 2                      | <b>Area:</b> 2282.00 sq ft                                                                                                                                                                                                                                                                                                                                                                           |
| Lot Size: 75 X 142                | Lot Acres: 0.00                                                                                                                                                                                                                                                                                                                                                                                      |
| <b>Year built:</b> 1890           | Public Remarks: THERE ARE TWO DINING<br>ROOMS. THE FAMILY ROOM IS NOTED AS A<br>PARLOR. EXCLUDES MASTER BEDROOM<br>CURTAINS & BOYS' BEDROOM VALANCES.<br>INCLUDES: (5) CEILING FAN/LIGHTS & PORCH<br>SWING. THERE ARE TWO DINING ROOMS. THE<br>FAMILY ROOM IS NOTED AS A PARLOR.<br>EXCLUDES MASTER BEDROOM CURTAINS &<br>BOYS' BEDROOM VALANCES. INCLUDES: (5)<br>CEILING FAN/LIGHTS & PORCH SWING. |