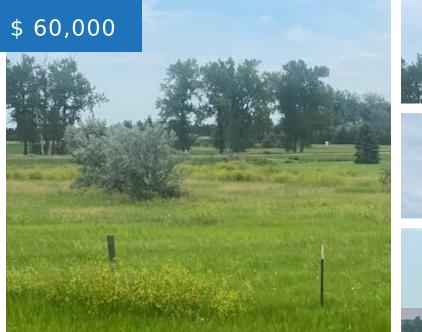

# **PROPERTY DETAILS**

Public Remarks: Great country location to Area Desc: Rural Acreage build your new home near Mina Lake and Mina town. This 300' x 200' lot (1.38 acres) has an existing approach and no covenants or restrictions. WEB water has been installed! Look for the posts that show the 4 corners of the lot. NWE provides electric power. Taxes are estimated amount given by Edmunds County.