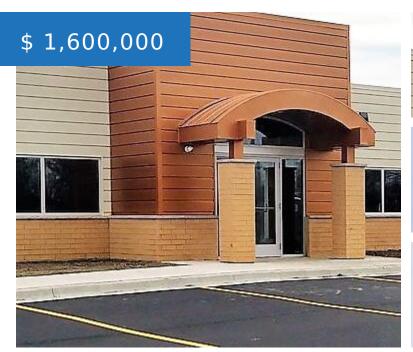

# 3314 MILWAUKEE AVENUE ABERDEEN SD 57401

https://jarkrealestate.com

Active

### **BASIC FACTS**

MLS #: 25-143

**Post Updated:** 2025-08-23 02:53:58

**Status:** Active

Lot Size: 260.01x250.01

**Date added:** 03/10/25

**Type:** Commercial

Area: 10394.00 sq ft

## **PROPERTY DETAILS**

**Public Remarks:** Great investment opportunity!! Both tenants in long term leases!!Over 10,000 Sq ft Building with an additional 86'x30' set of garages. Excellent Customer Parking and ample room for employee parking as well.