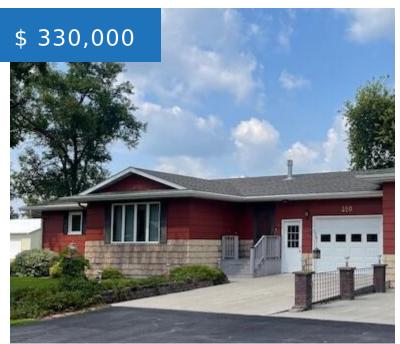

# 320 CAMBRIDGE AVENUE IPSWICH SD 57451

https://jarkrealestate.com

- 5 beds
- 2 baths
- Residential -Single Family

### **BASIC FACTS**

MLS #: 24-694 Date added: 09/01/24

**Post Updated:** 2024-09-06 18:22:21 **Type:** Residential - Single Family

Status: Active Bedrooms: 5

**Bathrooms:** 2 **Area:** 2802.00 sq ft

Lot Size: 150x150 Year built: 1972

## **PROPERTY DETAILS**

Blw Grd Bdrms: 2 Blw Grd Baths: 1

**Below Grade Sq. Ft:** 1196.00 sq ft **1st Fl Sq. Ft.:** 1606.00 sq ft

**Above Grade Sq. Ft:** 1606.00 **Style:** Ranch

Area Desc: Area Town # of Controls: 2