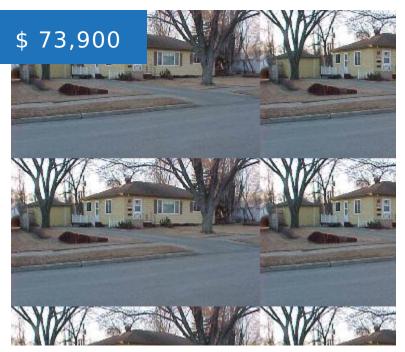

# **312 PARK AVENUE ABERDEEN SD 57401**

https://jarkrealestate.com

- 3 beds
- 1 bath
- Residential -Single Family

## **BASIC FACTS**

| MLS #: 00-41                      | Date added: 10/25/24                                                                                                                                                                                                                                                                                                       |
|-----------------------------------|----------------------------------------------------------------------------------------------------------------------------------------------------------------------------------------------------------------------------------------------------------------------------------------------------------------------------|
| Post Updated: 2024-10-28 14:18:26 | Type: Residential - Single Family                                                                                                                                                                                                                                                                                          |
| Status: Closed                    | Bedrooms: 3                                                                                                                                                                                                                                                                                                                |
| Bathrooms: 1                      | <b>Area:</b> 1040.00 sq ft                                                                                                                                                                                                                                                                                                 |
| Lot Size: IRREGULAR               | Lot Acres: 0.00                                                                                                                                                                                                                                                                                                            |
| <b>Year built:</b> 1956           | Public Remarks: ALL WINDOW APPTS. ARE<br>INCLUDED EXCEPT VALIANCES IN NE<br>BEDROOM ON MAIN LEVEL.,ALSO INCLUDES 5<br>CEILING FANS PROPERTY LOT IS APPROX. 80<br>X 151 ALL WINDOW APPTS. ARE INCLUDED<br>EXCEPT VALIANCES IN NE BEDROOM ON<br>MAIN LEVEL.,ALSO INCLUDES 5 CEILING FANS<br>PROPERTY LOT IS APPROX. 80 X 151 |