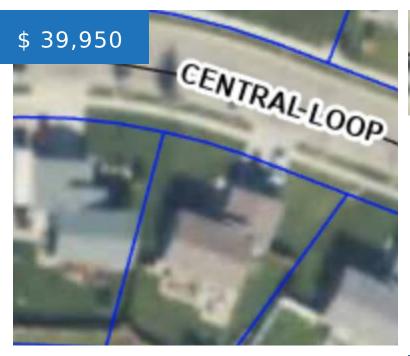

# 2220 S MERTON STREET ABERDEEN SD 57401

https://jarkrealestate.com

- Land
- Land/Lots
- Active

## **BASIC FACTS**

MLS #: 24-959

Date added: 12/18/24 Type: Land Lot Size: IRR

Status: Active

Lot Acres: 0.19

## **PROPERTY DETAILS**

**Post Updated:** 2025-08-27 19:10:06

| Public Remarks: Residential Lot for Sale in    | Area Desc: Aberdeen - City |
|------------------------------------------------|----------------------------|
| the subdivision next to Central High School,   |                            |
| Last of the lots available out here, Electric, |                            |
| Water & Sewer on the lot. This lot is 2 of two |                            |
| adjacent lots for sale. Contact an agent to    |                            |
| submit your offer before it's off the table.   |                            |
| Platted: Yes                                   | Access: Paved Road         |