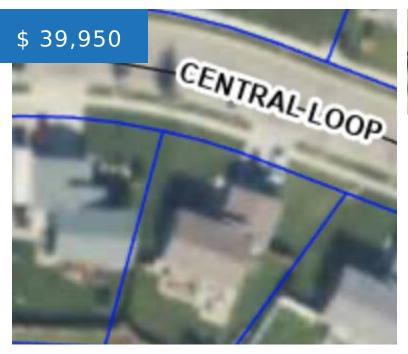

## **PROPERTY DETAILS**

Post Updated: 2025-08-27 13:43:02

Public Remarks: Residential Lot for Sale in Area Desc: Aberdeen - City the subdivision next to Central High School, Last of the lots available out here, Electric, Water & Sewer on the lot. This lot is 1 of two adjacent lots for sale. Contact an agent to submit your offer before it's off the table.