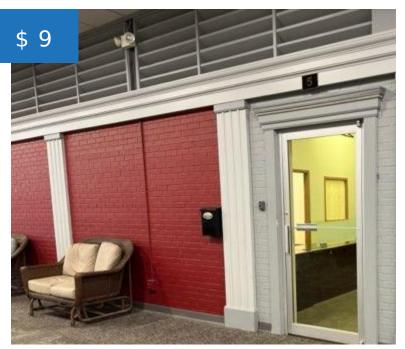

#### **PROPERTY DETAILS**

Public Remarks: 750 sf space. Very nice professional space with lobby and two offices. Located in the former Super City Mall beside Ken's Foods and Schwan Financial. \$8.50 psf, (\$532 per month), includes heat and free parking. Tenant responsible for electric, prorated property tax and prorated liability insurance. Please allow a minimum of four hour notice, weekdays during regular business hours.