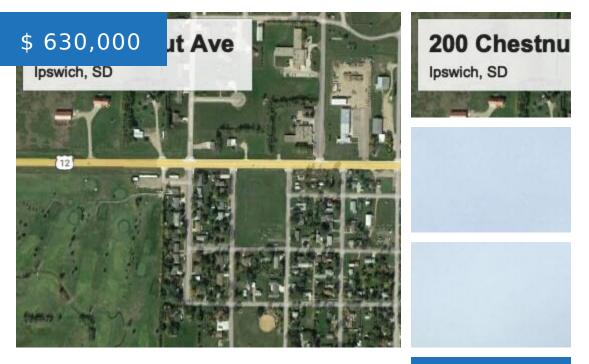

# **200 CHESTNUT AVENUE IPSWICH SD 57451**

https://jarkrealestate.com

- Commercial
- Commercial
- Active

## **PROPERTY DETAILS**

Public Remarks: Newer (2022) 12,000 sfFor Sale/Lease: For Saleshop (60 X 120) with finished interior. 16'sidewall and 4-14' overhead doors.Concretefloor with drain, 2 hanging furnaces, officewith full bath including shower, andconference room. Gravel lot, approx 12 acreswith Highway 45 frontage.