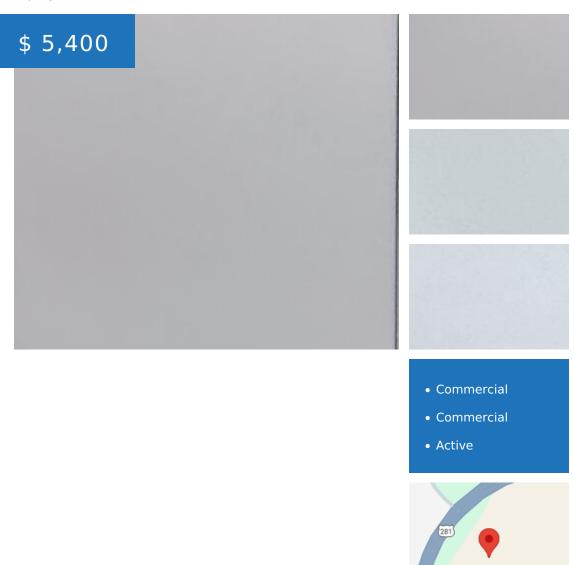

### **BASIC FACTS**

MLS #: 24-766

Post Updated: 2024-11-20 18:53:41

Status: Active

Lot Size: 2.3 acres

**Date added:** 10/03/24

**Type:** Commercial

Area: 9600.00 sq ft

## **PROPERTY DETAILS**

**Public Remarks:** Building #1. 9,600sf; includes over 6,000 sf of shop plus office space, etc.May be combined with Building #2, 2,304 sf., See listing #24-767.Building is in very good condition.Please allow a minimum of 8 hours notice, weekdays, business hours only.Minimum three year lease term.

Area Desc: Aberdeen - City

For Sale/Lease: For Lease