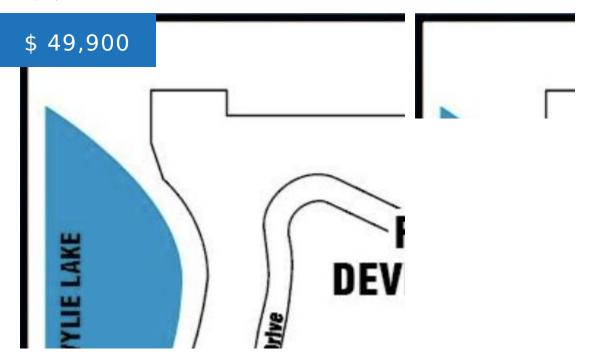

#### **BASIC FACTS**

MLS #: 25-78

**Date added:** 02/08/25

**Post Updated:** 2025-06-05 11:10:50

Type: Land

**Status:** Active

**Lot Size:** 110.75 x 149.98

Lot Acres: 0.38

#### **PROPERTY DETAILS**

Public Remarks: Single Family Home Lot - Area Desc: Aberdeen - City

Don't wait on these with plenty of building movement here. Living at Wylie will have you in AWE - A subdivision unlike anything else in Aberdeen. Call an agent today - \*Builders waiting on YOUR plans.\* MORE LOTS ARE AVAILABLE Owner is a SD real estate licensee.