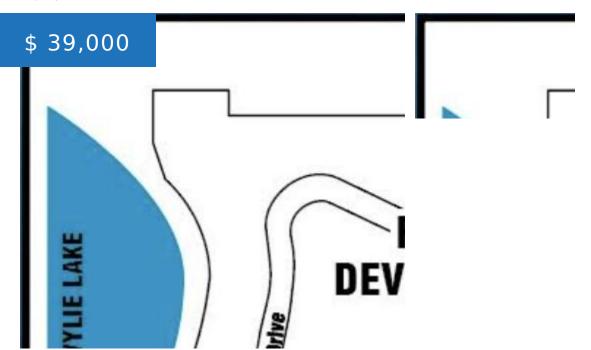

#### **BASIC FACTS**

**Post Updated:** 2024-11-21 08:40:04 **Type:** Land

Status: Active Lot Size: IRR

Lot Acres: 0.32

#### **PROPERTY DETAILS**

Public Remarks: Single Family Home Lot - Area Desc: Aberdeen - City

Don't wait on these with plenty of building movement here. Living at Wylie will have you in AWE - A subdivision unlike anything else in Aberdeen. Call an agent today - \*Builders waiting on YOUR plans.\* MORE LOTS ARE AVAILABLE Owner is a SD real estate licensee.