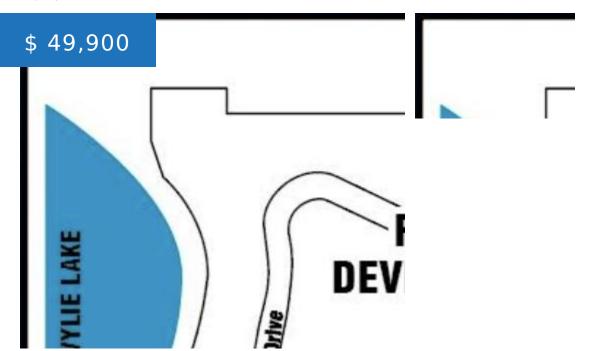

#### **BASIC FACTS**

MLS #: 25-63 Date added: 02/06/25

**Post Updated:** 2025-08-15 01:40:39 **Type:** Land

Status: Active Lot Size: 100 x 115.48

Lot Acres: 0.36

#### **PROPERTY DETAILS**

Public Remarks: Single Family Home Lot - Area Desc: Aberdeen - City

Don't wait on these with plenty of building movement here. Living at Wylie will have you in AWE - A subdivision unlike anything else in Aberdeen. Call an agent today - \*Builders waiting on YOUR plans.\* MORE LOTS ARE AVAILABLE Owner is a SD real estate licensee.