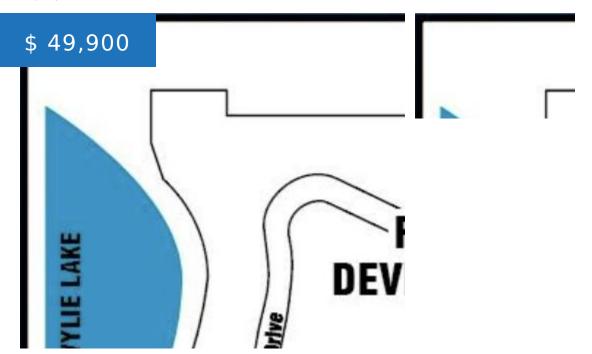

#### **BASIC FACTS**

MLS #: 25-76 Date added: 02/08/25

**Post Updated:** 2025-08-15 02:10:23 **Type:** Land

**Status:** Active **Lot Size:** 92 x 149.86

Lot Acres: 0.32

#### **PROPERTY DETAILS**

Public Remarks: Single Family Home Lot - Area Desc: Aberdeen - City

Don't wait on these with plenty of building movement here. Living at Wylie will have you in AWE - A subdivision unlike anything else in Aberdeen. Call an agent today - \*Builders waiting on YOUR plans.\* MORE LOTS ARE AVAILABLE Owner is a SD real estate licensee.