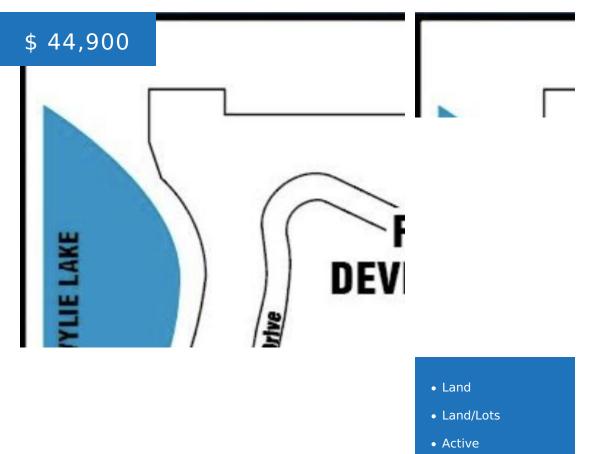

#### **BASIC FACTS**

**MLS #:** 25-70

**Date added:** 02/08/25

Post Updated: 2025-08-27 14:16:52

Type: Land

Status: Active

**Lot Size:** 101.16 x 158.77

Lot Acres: 0.37

#### **PROPERTY DETAILS**

Public Remarks: Single Family Home Lot - Area Desc: Aberdeen - City

Don't wait on these with plenty of building movement here. Living at Wylie will have you in AWE - A subdivision unlike anything else in Aberdeen. Call an agent today - \*Builders waiting on YOUR plans.\* MORE LOTS ARE AVAILABLE Owner is a SD real estate