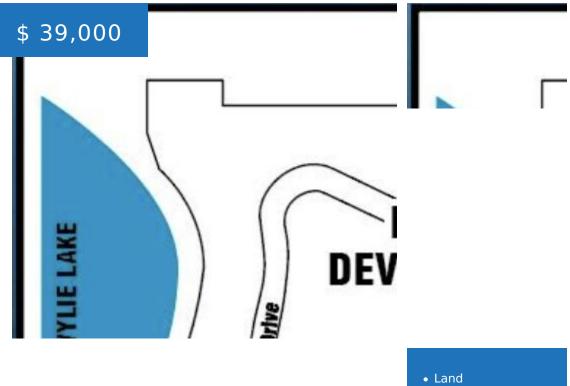

# 1707 NW 15TH AVENUE ABERDEEN SD 57401

https://jarkrealestate.com

- Land/Lots
- Active

#### **PROPERTY DETAILS**

Public Remarks: Single Family Home Lot - Area Desc: Aberdeen - City

Don't wait on these with plenty of building movement here. Living at Wylie will have you in AWE - A subdivision unlike anything else in Aberdeen. Call an agent today - \*Builders waiting on YOUR plans.\* MORE LOTS ARE AVAILABLE Owner is a SD real estate licensee.