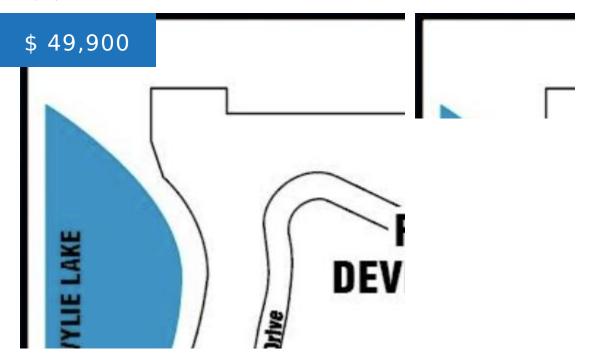

### **BASIC FACTS**

MLS #: 25-65 Date added: 02/06/25

**Post Updated:** 2025-06-05 10:40:42 **Type:** Land

**Status:** Active **Lot Size:** 55.35 x 160.75

Lot Acres: 0.33

### **PROPERTY DETAILS**

Public Remarks: Single Family Home Lot - Area Desc: Aberdeen - City

Don't wait on these with plenty of building movement here. Living at Wylie will have you in AWE - A subdivision unlike anything else in Aberdeen. Call an agent today - \*Builders waiting on YOUR plans.\* MORE LOTS ARE AVAILABLE Owner is a SD real estate