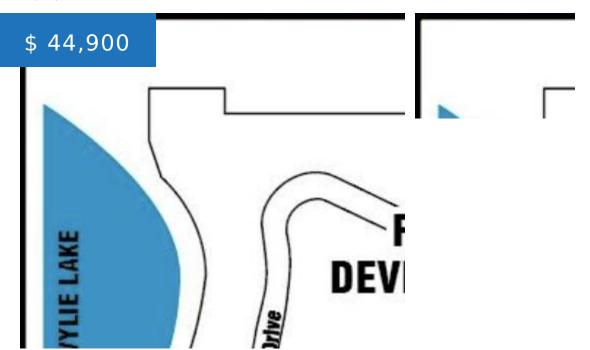

### **BASIC FACTS**

MLS #: 25-60 Date added: 02/06/25

**Post Updated:** 2025-08-15 01:40:38 **Type:** Land

Status: Active Lot Size: 156 x 136.58

Lot Acres: 0.41

licensee.

## **PROPERTY DETAILS**

Public Remarks: Single Family Home Lot - Area Desc: Aberdeen - City

Don't wait on these with plenty of building movement here. Living at Wylie will have you in AWE - A subdivision unlike anything else in Aberdeen. Call an agent today - \*Builders waiting on YOUR plans.\* MORE LOTS ARE AVAILABLE Owner is a SD real estate