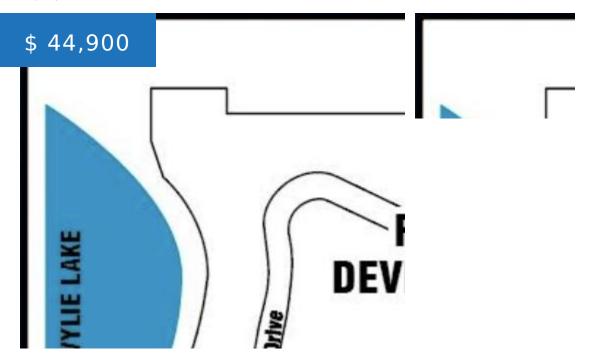

# 1513 HANNAH LANE ABERDEEN SD 57401

https://jarkrealestate.com

- Land
- Land/Lots
- Active

#### **BASIC FACTS**

**Post Updated:** 2024-11-22 11:11:25 **Type:** Land

Status: Active Lot Size: IRR

Lot Acres: 0.47

#### **PROPERTY DETAILS**

Public Remarks: Single Family Home Lot - Area Desc: Aberdeen - City

Don't wait on these with plenty of building movement here. Living at Wylie will have you in AWE - A subdivision unlike anything else in Aberdeen. Call an agent today - \*Builders waiting on YOUR plans.\* MORE LOTS ARE AVAILABLE Owner is a SD real estate