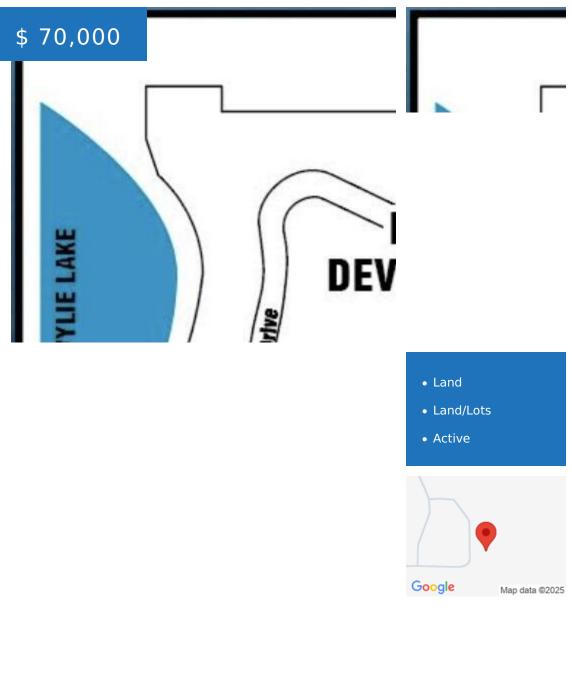

# **BASIC FACTS**

MLS #: 25-69

Date added: 02/08/25

Post Updated: 2025-08-30 16:41:23

Status: Active

Lot Acres: 0.45

Type: Land

Lot Size: 130 x 150

# **PROPERTY DETAILS**

Public Remarks: Single Family Home Lot - Area Desc: Aberdeen - City Don't wait on these with plenty of building movement here. Living at Wylie will have you in AWE - A subdivision unlike anything else in Aberdeen. Call an agent today - \*Builders waiting on YOUR plans.\* MORE LOTS ARE AVAILABLE Owner is a SD real estate licensee.