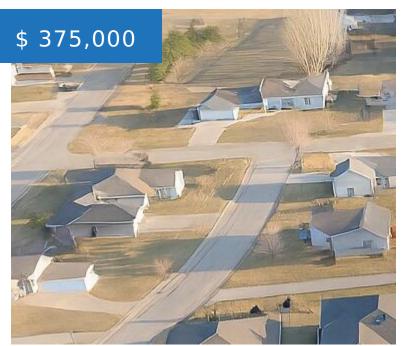

#### **PROPERTY DETAILS**

**Public Remarks:** 2.68 Acres off the BUSY road of 8th AVE NE. Close to Storage Units, Businesses with a mix of residential. The plans are written for you, with builder incentives available. Contact an agent with questions to see how to build your small development.