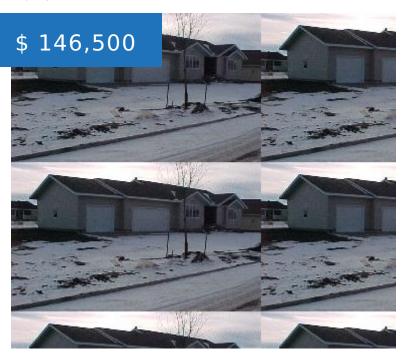

# 1434 NE PINEWOOD LANE ABERDEEN SD 57401

https://jarkrealestate.com

- 3 beds
- 2 baths
- Residential -Single Family

Type: Residential - Single Family

Bedrooms: 3

**Area:** 1645.00 sq ft

Lot Acres: 0.00

**Public Remarks:** UNDER CONSTRUCTION. WELL CONSTRUCTED. VAULTED CEILING.

GREAT LOCATION. AROUND ALL NEW

CONSTRUCTION. UNDER CONSTRUCTION.
WELL CONSTRUCTED, VAULTED CELLING.

GREAT LOCATION, AROUND ALL NEW

CONSTRUCTION