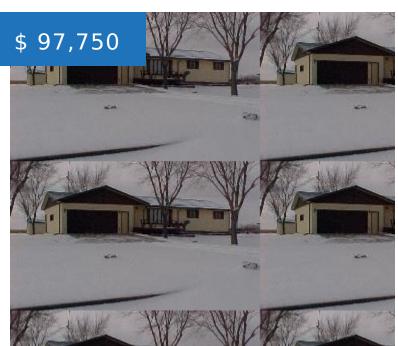

# **13681 387 AVENUE ABERDEEN SD 57401**

https://jarkrealestate.com

- 3 beds
- 1.5 baths
- Residential Single Family

#### **BASIC FACTS**

MLS #: 00-48

Post Updated: 2024-10-28 14:18:45

Status: Closed

Bathrooms: 1.50

Lot Size: 118X200

Year built: 1977

**Date added:** 10/25/24

**Type:** Residential - Single Family

**Bedrooms:** 3

Area: 1248.00 sq ft

Lot Acres: 0.00

YARD. TWO DECKS. NEWER CONCRETE
DRIVEWAY. CERAMIC TILE KITCHEN FLOOR.
INCLUDES SWING SET, BASKETBALL HOOP,
12X20 SHED, FLAG POLE AND CEILING FANS
MIDCO CABLE. ADDITIONAL GARAGE SIZE
9.6X9.6. NEAT AND CLEAN. BEAUTIFUL
LANDSCAPED YARD. TWO DECKS. NEWER
CONCRETE DRIVEWAY. CERAMIC TILE
KITCHEN FLOOR. INCLUDES SWING SET,
BASKETBALL HOOP, 12X20 SHED, FLAG POLE
AND CEILING FANS MIDCO CABLE.
ADDITIONAL GARAGE SIZE 9.6X9.6. NEAT
AND CLEAN.