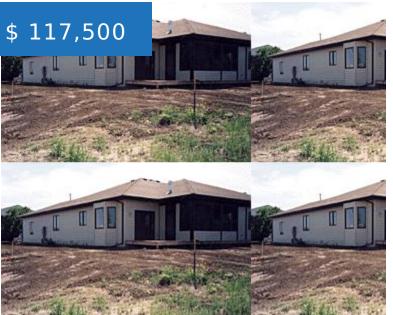

## **BASIC FACTS**

| MLS #: 97-315                     | Date added: 02/08/23                                                                                                                                                                                                                                                                                                                         |
|-----------------------------------|----------------------------------------------------------------------------------------------------------------------------------------------------------------------------------------------------------------------------------------------------------------------------------------------------------------------------------------------|
| Post Updated: 2024-10-28 14:19:59 | Type: Residential - Condo or Townhome                                                                                                                                                                                                                                                                                                        |
| Status: Closed                    | Bedrooms: 2                                                                                                                                                                                                                                                                                                                                  |
| Bathrooms: 2                      | <b>Area:</b> 1232.00 sq ft                                                                                                                                                                                                                                                                                                                   |
| Lot Size: Condo                   | Lot Acres: 0.00                                                                                                                                                                                                                                                                                                                              |
| <b>Year built:</b> 1997           | <b>Public Remarks:</b> 9' CEILING FANS, 2<br>SKYLIGHTS, BAY WINDOW IN DR, 3 CEILING<br>FANS, WASHER & DRYER HOOK UPS, SLATE<br>ENTRANCE GARAGE GAS 5 X 12. THIS IS A<br>TOWNHOME. 9' CEILING FANS, 2 SKYLIGHTS,<br>BAY WINDOW IN DR, 3 CEILING FANS,<br>WASHER & DRYER HOOK UPS, SLATE<br>ENTRANCE GARAGE GAS 5 X 12. THIS IS A<br>TOWNHOME. |