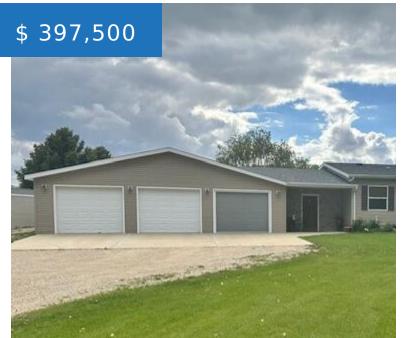

# **12927 385TH AVENUE ABERDEEN SD 57401**

https://jarkrealestate.com

- 3 <u>beds</u>
- 2.5 baths
- Residential -Single Family

### **PROPERTY DETAILS**

**Public Remarks:** Outstanding 1.85 acre property just outside of Aberdeen that will meet all your country needs! There are 3 additional stick built rooms that add so much space to this country home. Three bedrooms. two full baths and a half bath to boot. The 4 stall attached garage has in-floor heat and one overhead door has a pull down screen so you can enjoy the nice evenings. There is a 40' x 26' shed with concrete floor. lofted storage and a 11' x 24' heated and cooled den. The large yard is gorgeous with lots of evergreens and trees which line the site. Shingles on house & garage were new in 2021 and the large shed was new in 2019. Cozy storm shelter too! Your new country property is waiting for you.!!